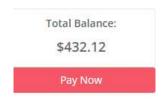

## Online Payment Instructions Through Topsoft Portal

- You should receive an invitation to register for the portal at portal.topssoft.com. If you have not received an emailed invitation, please email the bookkeeper at <a href="mailto:bookkeeper@cdmgmt.net">bookkeeper@cdmgmt.net</a>. Or phone at (925) 682-6012, ext. 1.
- Please access the portal at <u>portal.topssoft.com</u> and log in to your account.
  At the top right of the screen there is a box that shows the total balance due. Click on the red box labeled Pay Now.