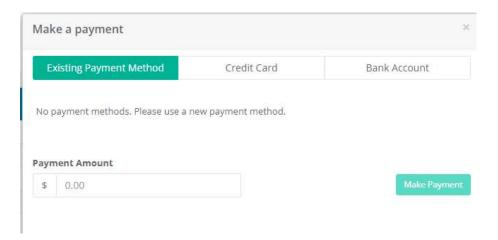

A new box will pop up labeled Make a Payment

• Enter either the credit/debit card information or the banking information and the payment amount, select make payment.

Please note there will be a convenience fee of \$2.95 when making a one-time payment with your bank routing and account number. If payment is made using a credit/debit card, there is a 3.5% fee by the processing company.